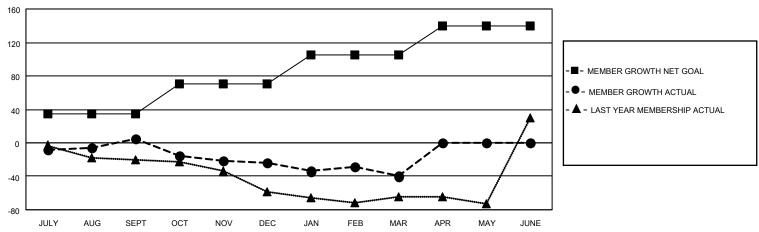

#### GOALS AND ACTUAL MEMBERS CUMULATIVE

| DROPPED CLUBS: 1 |          | 40 CLUBS OF 61 ADDED 1 OR<br>MORE NEW MEMBERS | GENDER DISTRIBUTION                 |                                |  |
|------------------|----------|-----------------------------------------------|-------------------------------------|--------------------------------|--|
|                  |          |                                               | MALE<br>FEMALE                      | 1,450 (68.69%)<br>661 (31.31%) |  |
| DROPPED MEMBERS  |          |                                               | NON BINARY<br>PREFER NOT TO ANSWE   | 0 (0.00%)<br>R 0 (0.00%)       |  |
| DECEASED         | 19       |                                               | THE EKNOT TO ANOWER                 | 0 (0.0070)                     |  |
| CLUB CANCELLED   | 0<br>127 | CLICK HERE FOR CUMULATIVE MEMBERSHIP DATA     | TOTAL FAMILY UNIT MEMBERS           | 3 473                          |  |
| OTHER<br>TOTAL   | 146      | WEWDERSHIP DATA                               | FAMILY MEMBERS PAYING HALF DUES 239 |                                |  |
|                  |          |                                               |                                     |                                |  |

## District 27 D1

| Clubs  RESULTS FOR 2021-2022 |   |   |   | Members RESULTS FOR 2021-2022 |    |    |    |
|------------------------------|---|---|---|-------------------------------|----|----|----|
|                              |   |   |   |                               |    |    |    |
| JULY/AUG/SEPT                | 1 | 0 | 0 | JULY/AUG/SEPT                 | 35 | 46 | 38 |
| OCT/NOV/DEC                  | 0 | 0 | 1 | OCT/NOV/DEC                   | 35 | 29 | 55 |
| JAN/FEB/MAR                  | 0 | 0 | 0 | JAN/FEB/MAR                   | 35 | 37 | 53 |
| APR/MAY/JUNE                 | 1 | 0 | 0 | APR/MAY/JUNE                  | 35 | 0  | 0  |