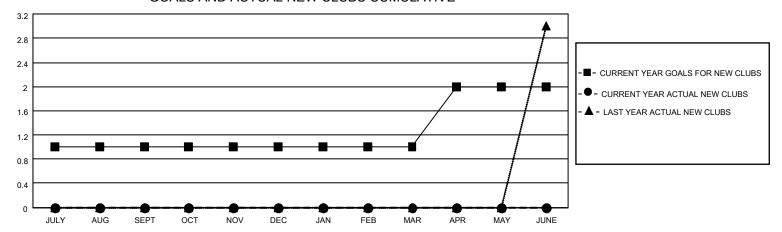

#### GOALS AND ACTUAL NEW CLUBS CUMULATIVE

## District 27 D1

| Clubs  RESULTS FOR 2021-2022 |   |   |   | Members RESULTS FOR 2021-2022 |    |    |    |
|------------------------------|---|---|---|-------------------------------|----|----|----|
|                              |   |   |   |                               |    |    |    |
| JULY/AUG/SEPT                | 1 | 0 | 0 | JULY/AUG/SEPT                 | 35 | 46 | 38 |
| OCT/NOV/DEC                  | 0 | 0 | 1 | OCT/NOV/DEC                   | 35 | 29 | 55 |
| JAN/FEB/MAR                  | 0 | 0 | 0 | JAN/FEB/MAR                   | 35 | 37 | 53 |
| APR/MAY/JUNE                 | 1 | 0 | 0 | APR/MAY/JUNE                  | 35 | 0  | 0  |